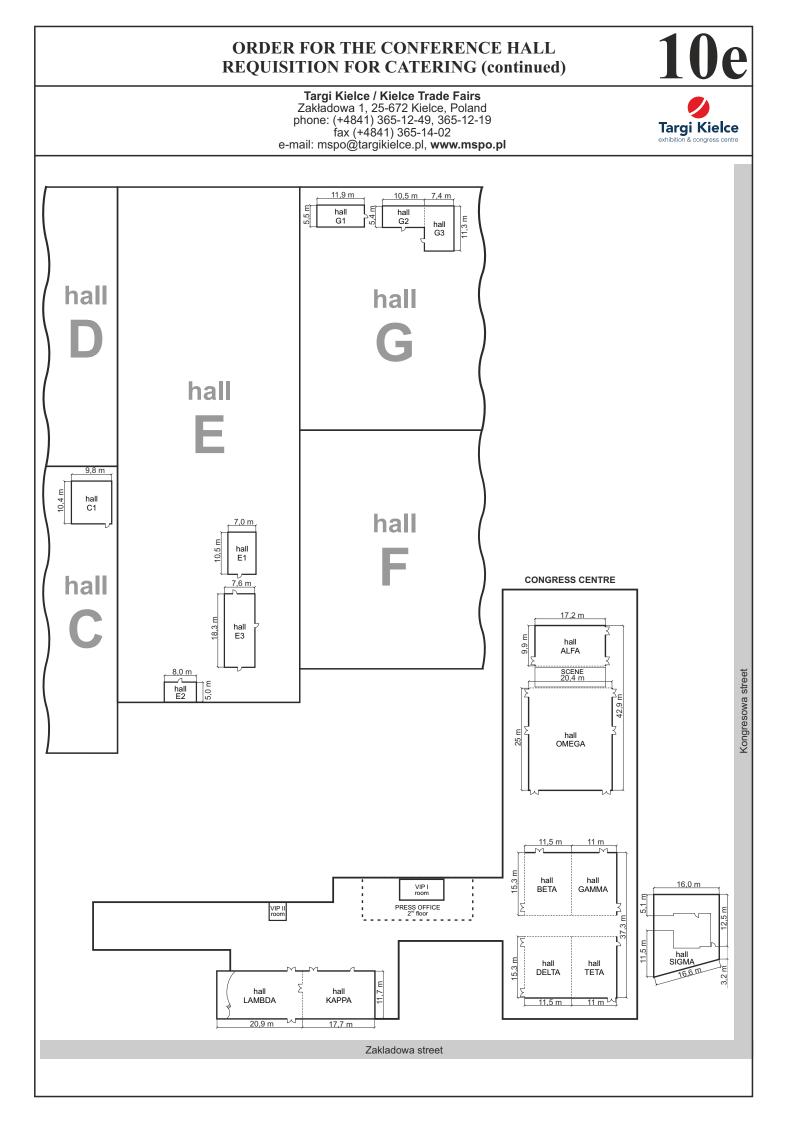

| MSPO                                                   |                                      |            |                    |             |              | HE CON                                    |                                 |                                          |                                                                                    | 1                      | <b>0</b>             | b                    |  |
|--------------------------------------------------------|--------------------------------------|------------|--------------------|-------------|--------------|-------------------------------------------|---------------------------------|------------------------------------------|------------------------------------------------------------------------------------|------------------------|----------------------|----------------------|--|
| Inter                                                  | rnational Defence<br>MSPC<br>Septem  | ) 20       | <b>2</b> 0         | tion        |              | Zakł<br>phon                              | adowa 1,<br>e: (+484<br>fax (+4 | , 25-672 Ki<br>1) 365-12-4<br>4841) 365- | <b>Frade Fairs</b><br>elce, Poland<br>9, 365-12-19<br>14-02<br>, <b>www.mspo.p</b> |                        | Cargi Ki             | ielce<br>ress centre |  |
|                                                        | APPLICATION DEADLINE: April 30, 2020 |            |                    |             |              |                                           |                                 |                                          |                                                                                    |                        |                      |                      |  |
| Comp                                                   | any name:                            |            |                    |             |              |                                           |                                 |                                          |                                                                                    |                        |                      |                      |  |
| Street: Zip Code: DDDDDDDDDDDDDDDDDDDDDDDDDDDDDDDDDDDD |                                      |            |                    |             |              |                                           |                                 |                                          |                                                                                    |                        |                      |                      |  |
| City: Country:                                         |                                      |            |                    |             |              |                                           |                                 |                                          |                                                                                    |                        |                      |                      |  |
| Telepl                                                 | hone:                                |            | F                  | ax:         |              | e-mail: EU VAT Id No.:                    |                                 |                                          |                                                                                    |                        |                      |                      |  |
| Websi                                                  | ite:                                 |            |                    |             |              | E                                         | U VAT I                         | d No.:                                   |                                                                                    |                        |                      |                      |  |
| Conta                                                  | ct person:                           |            |                    |             |              |                                           |                                 |                                          |                                                                                    |                        |                      |                      |  |
|                                                        |                                      |            |                    |             |              | PLICATIO                                  |                                 | RM:                                      |                                                                                    |                        |                      |                      |  |
|                                                        | COMPANY                              | Y PRES     | ENTATION           |             |              | SEMINA                                    | R                               |                                          | CON                                                                                | IFERENCE               | 8                    |                      |  |
| Organ                                                  | iiser:                               |            |                    |             |              |                                           |                                 |                                          |                                                                                    |                        |                      |                      |  |
| Subje                                                  | ct (to be published                  | in the f   | air programn       | ne):        |              |                                           |                                 |                                          |                                                                                    |                        |                      |                      |  |
| Propo                                                  | sed dates:                           |            |                    |             |              |                                           |                                 |                                          |                                                                                    |                        |                      |                      |  |
| Hours                                                  | :                                    | from       | to                 |             | from         | to                                        |                                 | from                                     | to                                                                                 | from                   | to                   |                      |  |
|                                                        |                                      | 1          |                    |             | ,            | WE ORDE                                   |                                 |                                          |                                                                                    | -1                     |                      |                      |  |
| No.                                                    | NAME                                 |            | theatre layout*    | at table la |              | banquet layout*                           | number o                        |                                          | number of people at                                                                | price per 1 hou<br>EUR | r number<br>of hours | value<br>EUR         |  |
| 1. Confer                                              | rence Hall G1                        |            |                    |             | ]            |                                           | 2                               |                                          |                                                                                    | 40                     |                      | Loit                 |  |
| 2. One of                                              | two separated boardrooms             | in Hall G1 | (up to 50 people)  |             | ]            | (up to 15 people)                         |                                 |                                          |                                                                                    | 20                     |                      |                      |  |
| 3. Confer                                              | rence Hall G2                        |            |                    |             | ]            | (up to 12 people)<br>(up to 24 people)    | 2                               |                                          |                                                                                    | 30                     |                      |                      |  |
| 4. One of                                              | two separated boardrooms             | in Hall G2 | (up to 20 people)  |             | ]            | (up to 12 people)                         | >                               |                                          |                                                                                    | 20                     |                      |                      |  |
| 5. Confer                                              | rence Hall G3                        |            | (up to 60 people)  | (up to 32 ) | ]<br>people) | (up to 32 people)                         | 2                               |                                          |                                                                                    | 40                     |                      |                      |  |
| 6. One of                                              | two separated boardrooms             | in Hall G3 | (up to 25 people)  | (up to 12)  | ]<br>people) | (up to 12 people)                         | $\searrow$                      |                                          |                                                                                    | 30                     |                      |                      |  |
| 7. Confer<br>(L-sha                                    | rence Hall G2+G3<br>pe)              |            | (up to 100 people) | (up to 48)  | ]<br>people) | (up to 40 people)                         | 4                               |                                          |                                                                                    | 60                     |                      |                      |  |
| 8. Confer                                              | rence Hall C1                        |            | (up to 65 people)  | (up to 40)  | ]<br>people) | (up to 40 people)                         | 2                               |                                          |                                                                                    | 50                     |                      |                      |  |
| 9. Confer                                              | rence Hall E1                        |            | (up to 60 people)  | (up to 30 j | ]<br>people) | (up to 30 people)                         | 2                               |                                          |                                                                                    | 80                     |                      |                      |  |
| 10. Confer                                             | rence Hall E2                        |            | (up to 25 people)  | (up to 15)  | ]<br>people) | (up to 15 people)                         | $\geq$                          |                                          |                                                                                    | 50                     |                      |                      |  |
| 11. Confer                                             | rence Hall E3                        |            | (up to 90 people)  | (up to 40 j | ]<br>people) | (up to 54 people)                         | 2                               |                                          |                                                                                    | 120                    |                      |                      |  |
| 11. Small                                              | Press Office                         |            | (up to 30 people)  | (up to 20 j | ]<br>people) |                                           | 2                               |                                          |                                                                                    | 100                    |                      |                      |  |
| * tick if correct                                      |                                      |            |                    |             |              |                                           |                                 |                                          | Total:                                                                             |                        |                      |                      |  |
|                                                        | 0.1                                  | Th         | e Exhibitor is en  | titled to c | ancel        | ot later than 14 da<br>the order not late | er than 7 day                   | vs before the                            | date of rental.                                                                    | 1                      |                      |                      |  |
|                                                        |                                      | NOT        |                    |             |              |                                           |                                 |                                          | uipment and servic                                                                 | es ordered.            |                      |                      |  |
| * exc                                                  | luding the cases described           | on page 1  | npany stamp:       | 4           |              | -                                         |                                 |                                          | esent the company                                                                  | v person's sio         | nature:              |                      |  |
|                                                        |                                      | Coll       | -Fail' Stamb.      |             |              | D                                         |                                 |                                          |                                                                                    | <u>, person s sig</u>  |                      |                      |  |
|                                                        |                                      |            |                    |             |              |                                           |                                 |                                          |                                                                                    |                        |                      |                      |  |
|                                                        |                                      |            |                    |             |              |                                           |                                 |                                          |                                                                                    |                        |                      |                      |  |
|                                                        |                                      |            | NOTE: The          | lack of     | _<br>stam    | p or signature                            | makes th                        | ne order inv                             | valid                                                                              |                        |                      |                      |  |